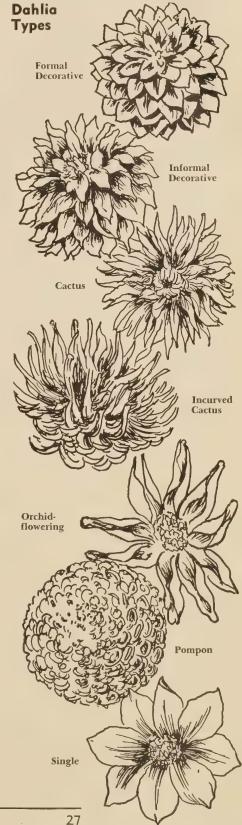

each, 3 for \$1.50.

Ogden Reid. ID. Bright rose with gold shadings. Produces exhibition blooms with very little special attention. \$1.00 each, 3 for \$2.75

Ruffled Giant. ID. One of the largest fine orange-buff Dahlias. Free bloomer, rugged grower. 75c each, 3 for \$2.00.

Sherwood's Peach. ID. Cane-like stems with insect-resistant foliage 75c each, 3 for \$2.00

Sunburst. ID. Golden yellow with light apricot suffusion. Deep flowers, long strong stems. \$1.50 each, 3 for \$4.00.

Virginia Rute. ID. Rich oxblood-red shaded garnet. High full centers; long strong stems. \$1.00 each, 3 for \$2.75.

White King. FD. A good standard white. Very popular. 60c each, 3 for \$1.50.

Watchung Giant. ID. Deep amber-yellow with orange-cadmium suffusion. Good grower and stems. 60c each, 3 for \$1.50.





DAHLIAS



### DAHLIA COLLECTIONS

(Illustrated in color)

Virginia Rute **Blue Jersey** 

Golden Eclipse

1 each of these 3 beautiful Decorative Type \$2.00

6 each of these varieties (regular value \$11.50) 10.50

Blue Jersey 60c each, 3 for \$1.50.



A miniature form of Ball Dahlias. Very popular, used for table decorations.

Betty Ann. (5) Soft clear pink.

Clarice. 1 Beautiful bright orange.

Edith Mueller. Apricot-peach.

Johnny Peppin. Dark red or maroon. A profuse bloomer; small blooms.

Indian Chief. Red and white bicolor. Very

Little Snow White. ® A fine new white; free flowering. Flowers of good form with strong

Miss Alma. 3 A good lavender; fine grower and profuse bloomer.

Bride. 2 New bright red. A little beauty, keeps

Rothout. Deep rich red. A garden favorite.

Yello